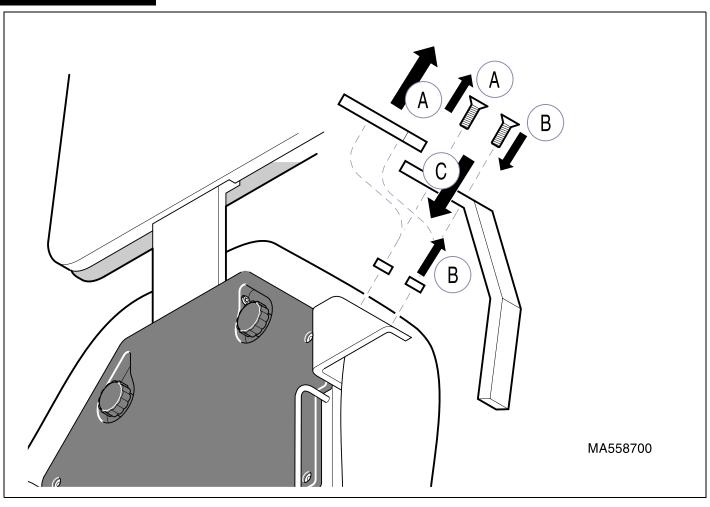

#### NOTE

Retain the screws and spacers from the existing siderails for use in mounting the new extended siderails.

- **A.** Remove mounting screws, existing siderails, and spacers.
- B. Insert mounting screws through side rail and slide spacers onto screws.
- C. Secure the side rails and spacers in position on the back rest.